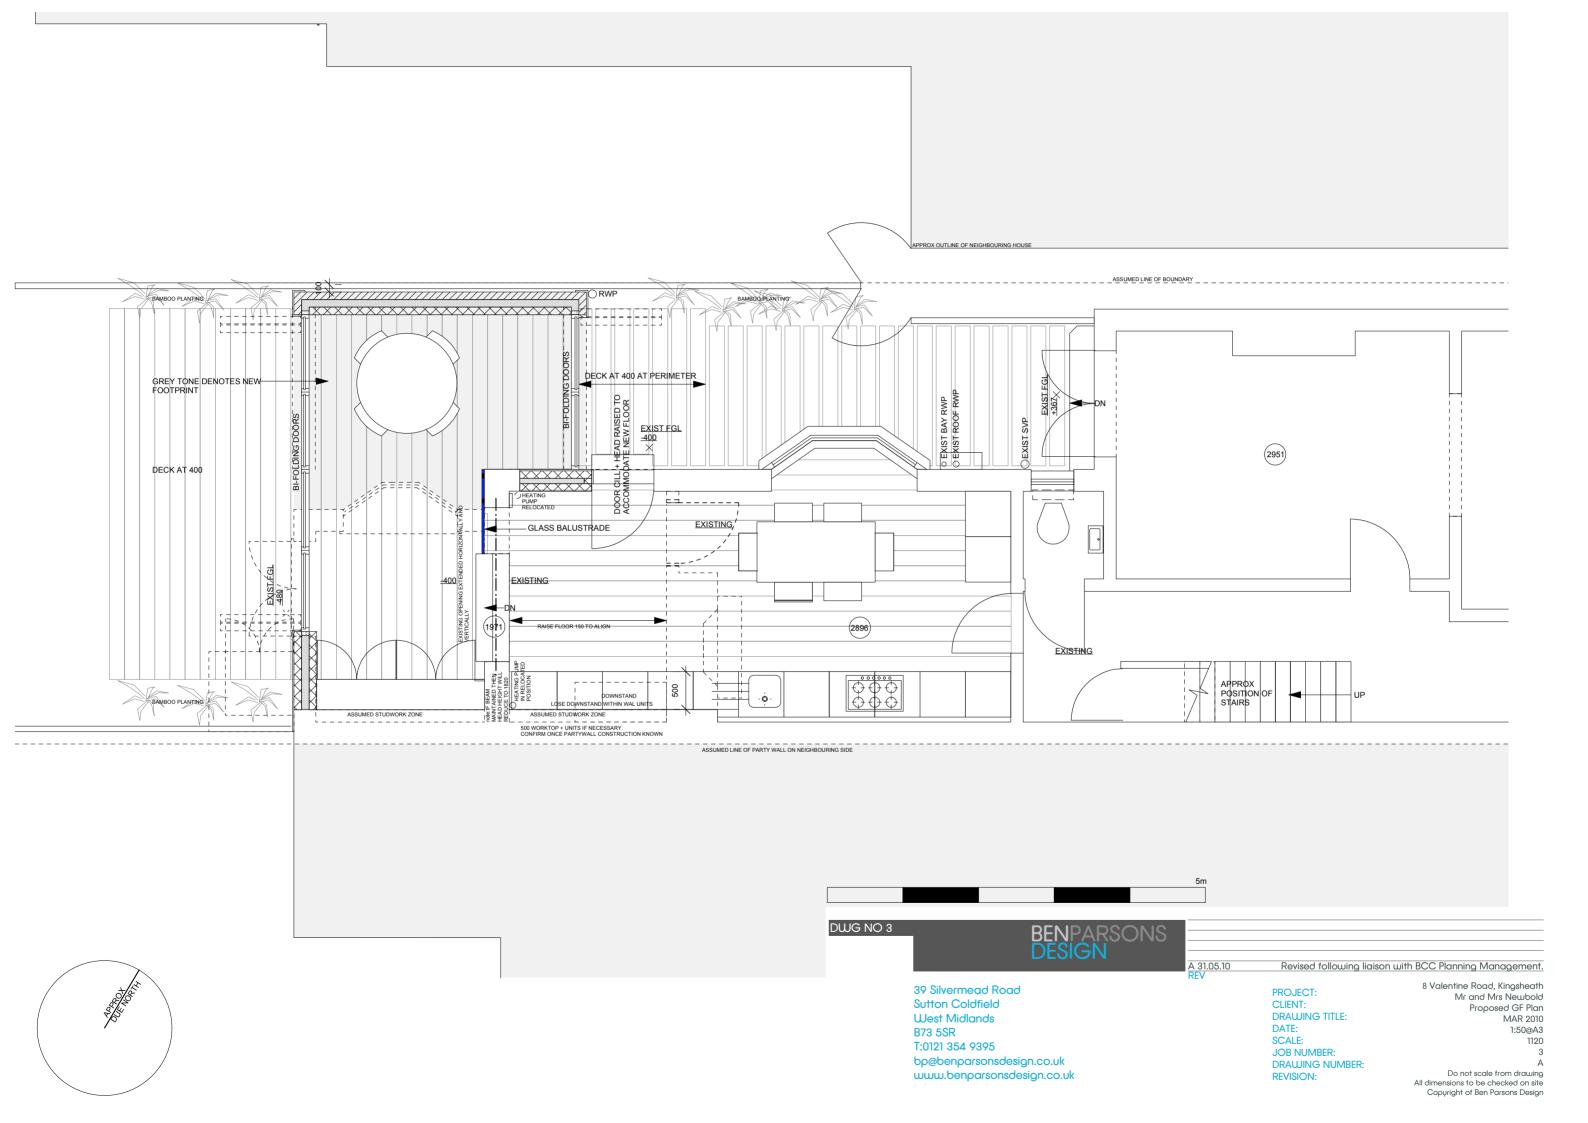

39 Silvermead Road Sutton Coldfield West Midlands B73 5SR T:0121 354 9395 bp@benparsonsdesign.co.uk www.benparsonsdesign.co.uk

CLIENT:
DRAWING TITLE:
DATE:
SCALE:
JOB NUMBER:
DRAWING NUMBER:
REVISION:

8 Valentine Road, Kingsheath
Mr and Mrs Newbold
Proposed Side Elevation
MAR 2010
1:50@A3
1120
5
A
Do not scale from drawing
All dimensions to be checked on site
Copyright of Ben Parsons Design



T:0121 354 9395 bp@benparsonsdesign.co.uk www.benparsonsdesign.co.uk SCALE: JOB NUMBER: DRAWING NUMBER: **REVISION:** 

8 Valentine Road, Kingsheath Mr and Mrs Newbold Proposed Internal Elevation MAR 2010 1:50@A3 1120 Do not scale from drawing
All dimensions to be checked on site
Copyright of Ben Parsons Design