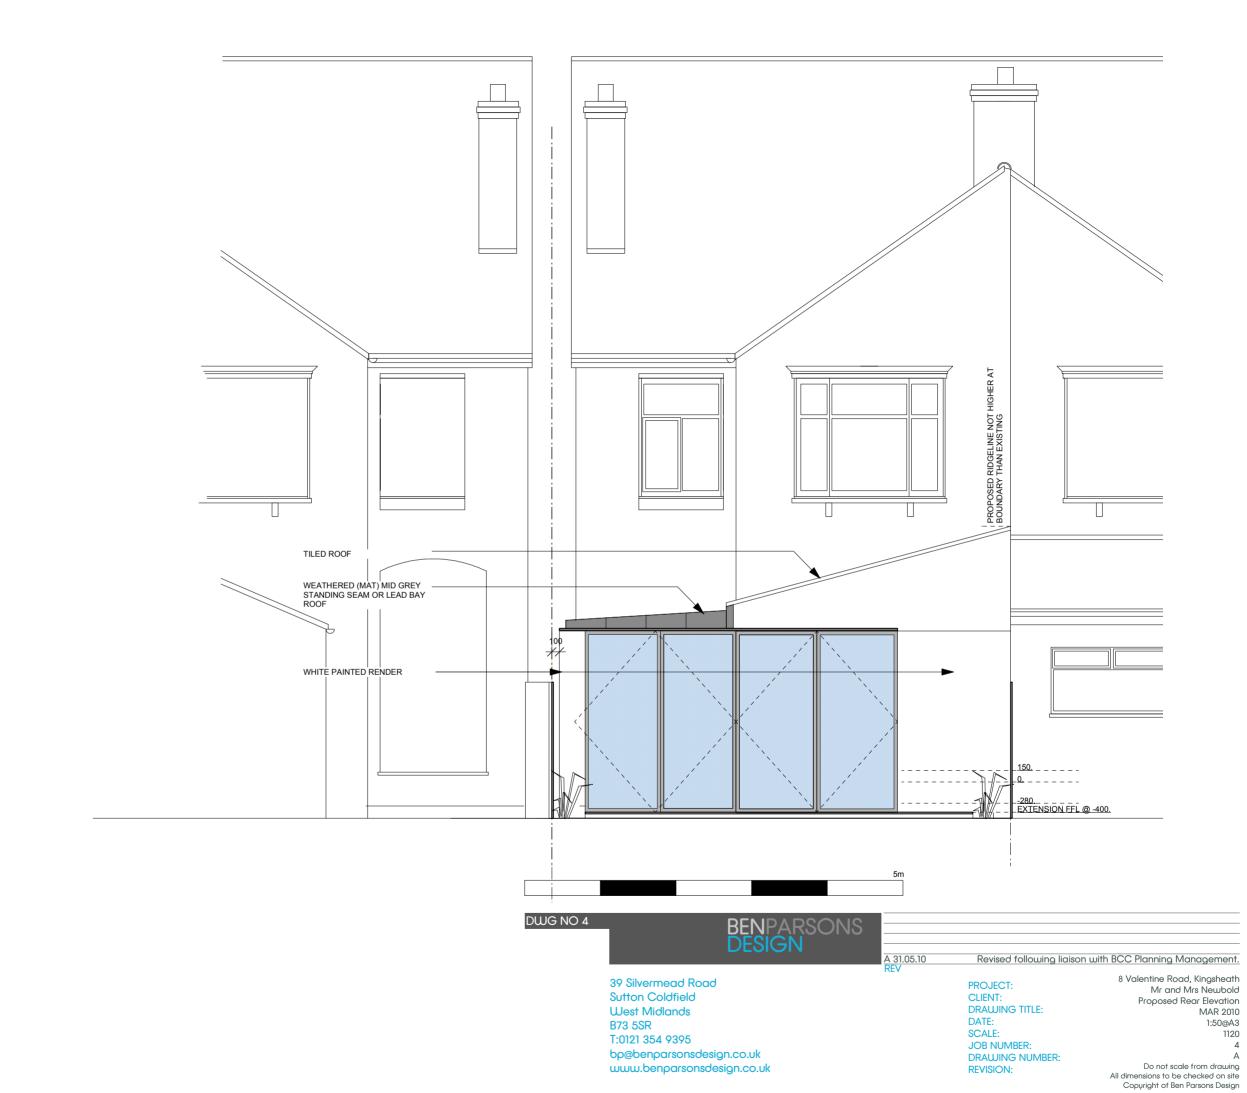

39 Silvermead Road Sutton Coldfield West Midlands B73 5SR T:0121 354 9395 bp@benparsonsdesign.co.uk www.benparsonsdesign.co.uk

CLIENT:
DRAWING TITLE:
DATE:
SCALE:
JOB NUMBER:
DRAWING NUMBER:
REVISION:

8 Valentine Road, Kingsheath
Mr and Mrs Newbold
Proposed Side Elevation
MAR 2010
1:50@A3
1120
5
A
Do not scale from drawing
All dimensions to be checked on site
Copyright of Ben Parsons Design



T:0121 354 9395 bp@benparsonsdesign.co.uk www.benparsonsdesign.co.uk SCALE: JOB NUMBER: DRAWING NUMBER: **REVISION:** 

8 Valentine Road, Kingsheath Mr and Mrs Newbold Proposed Internal Elevation MAR 2010 1:50@A3 1120 Do not scale from drawing
All dimensions to be checked on site
Copyright of Ben Parsons Design