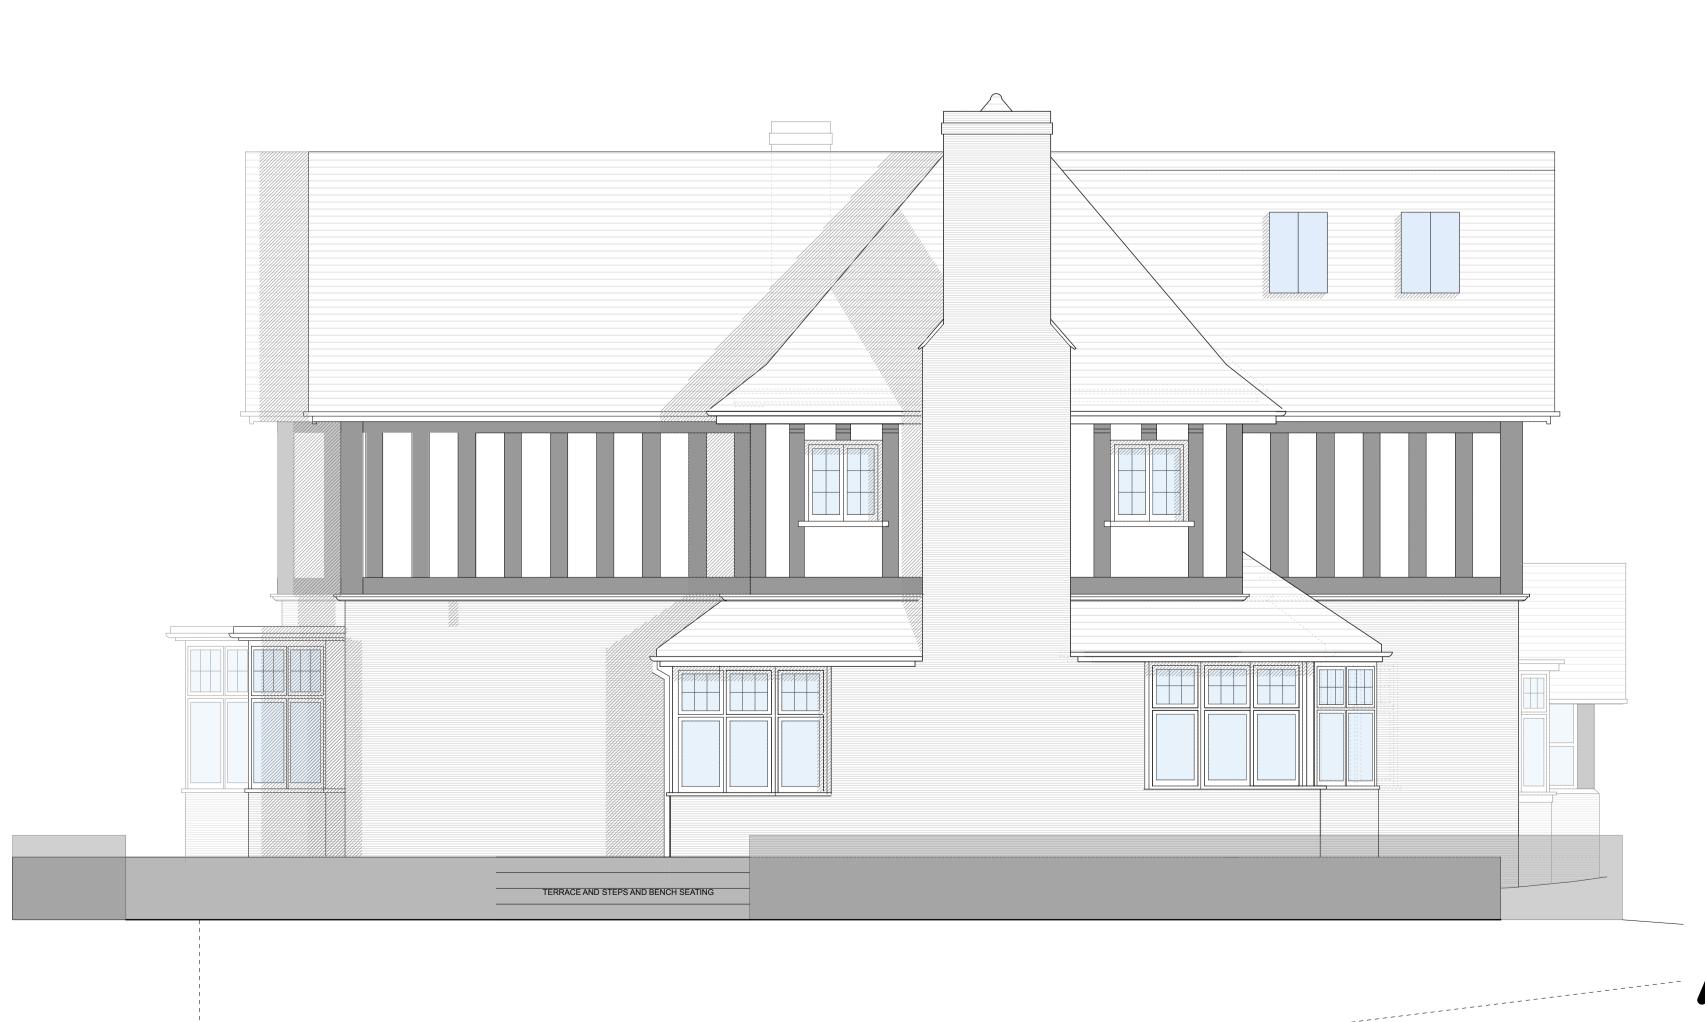

10 Wenworth Road, Four Oaks
Mr B. Maughan
Proposed Rear Elevations
MAY 2017
1:50@A1/1:100@A3
1269
AL09

Do not scale from drawing
All dimensions to be checked on site
Copyright of Ben Parsons Design