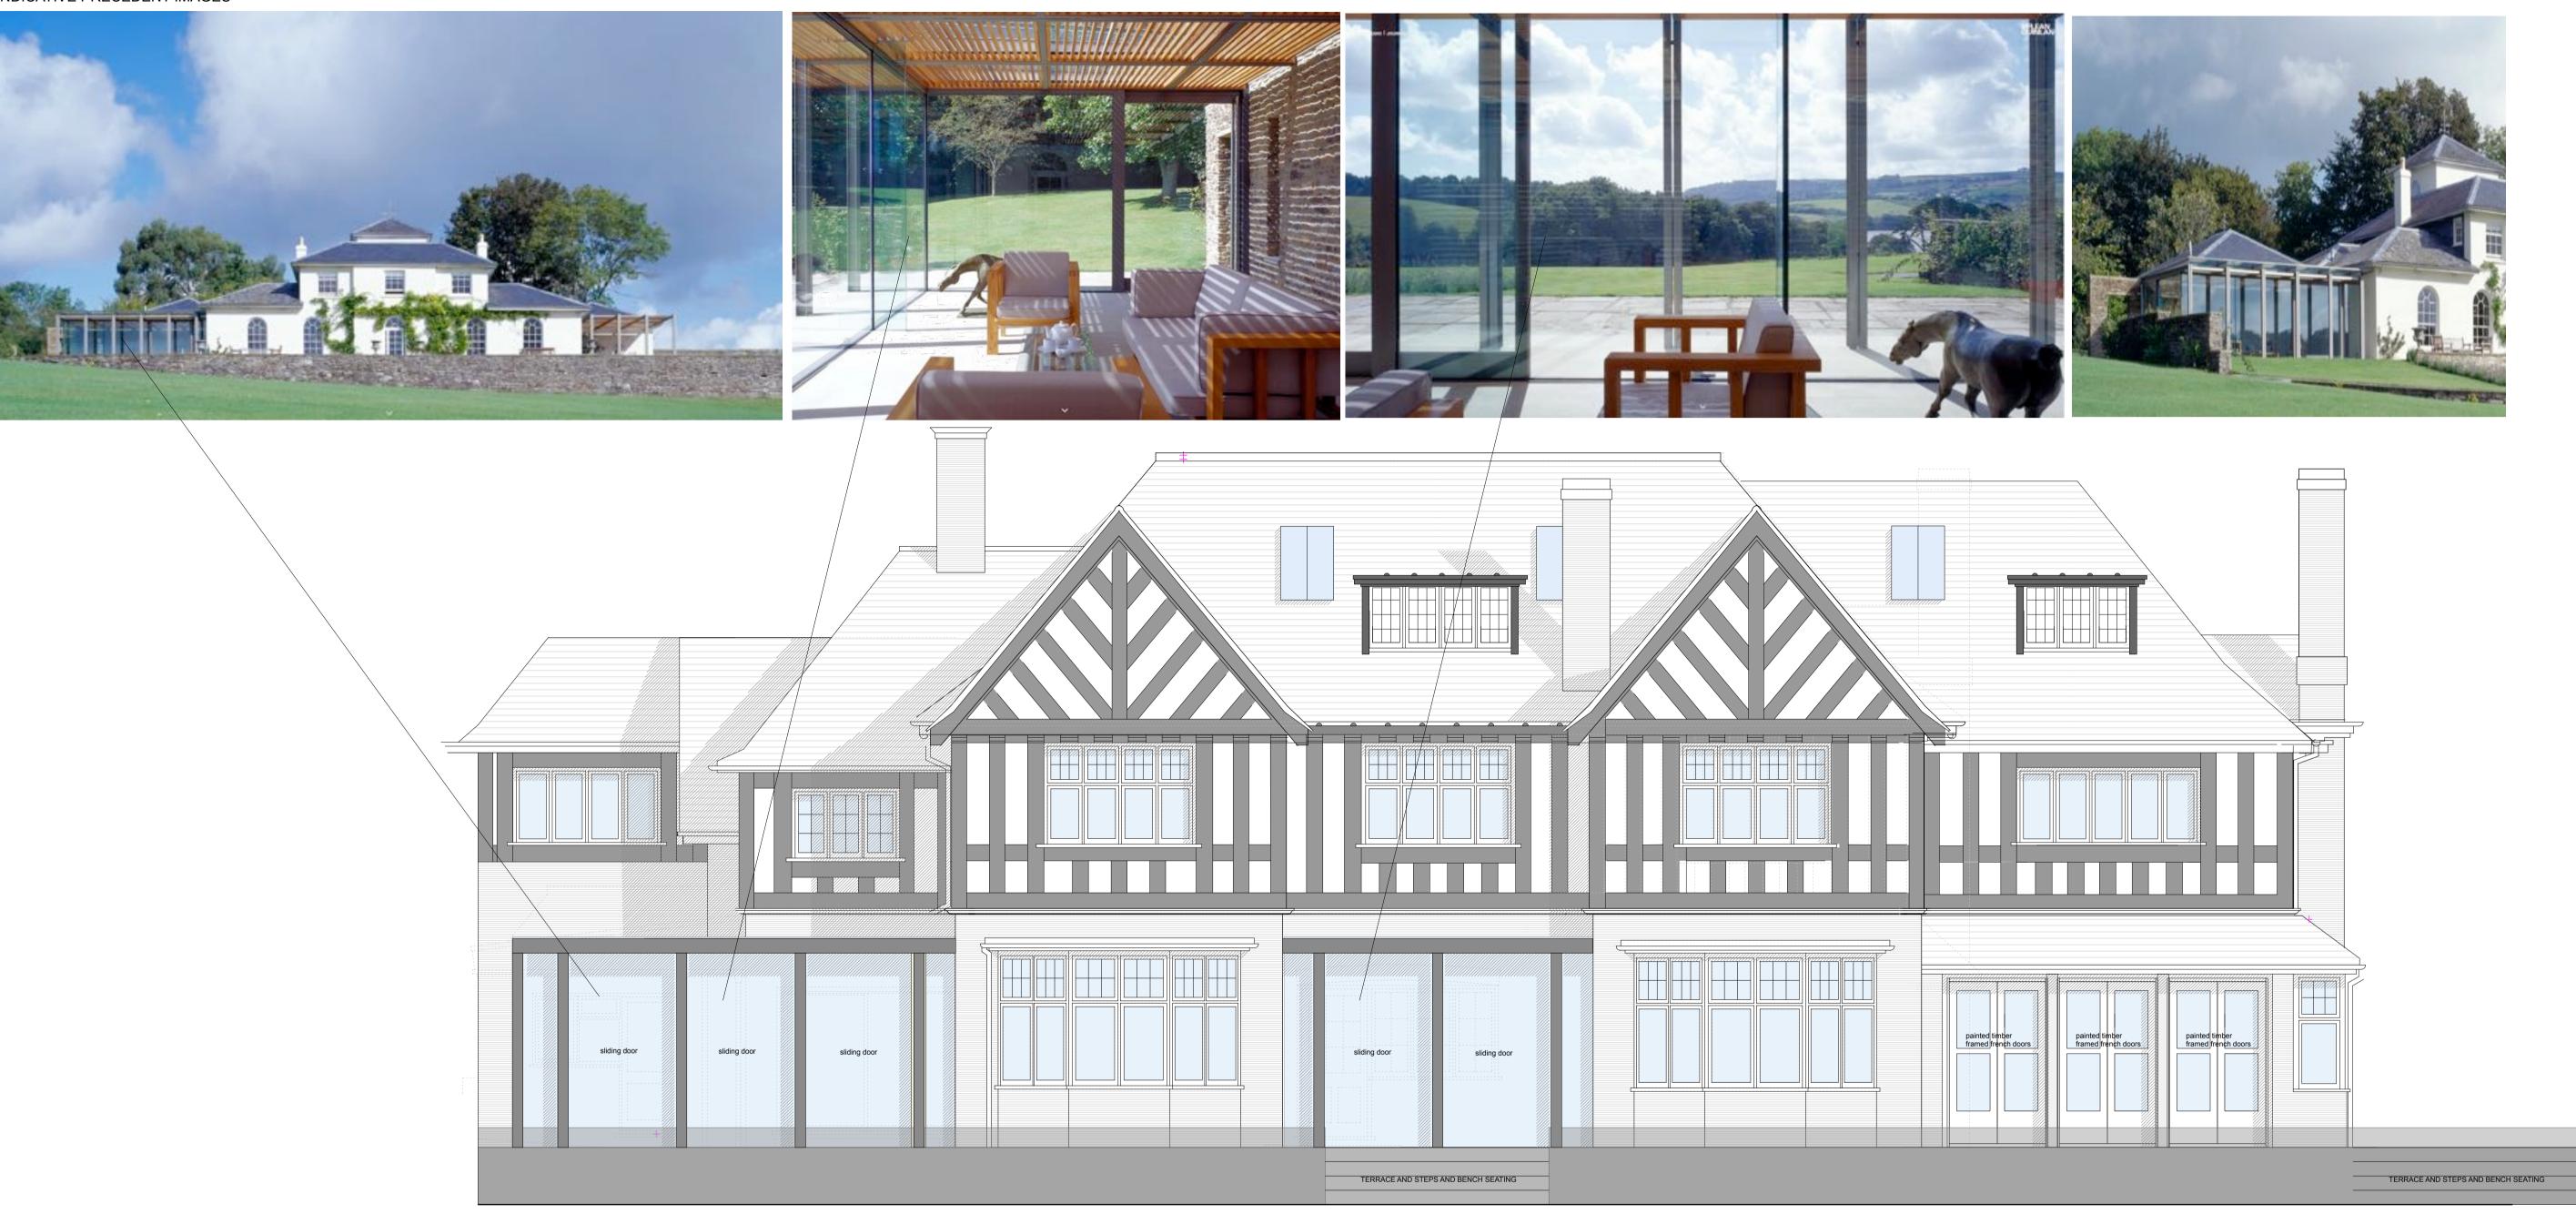

Do not scale from drawing
All dimensions to be checked on site
Copyright of Ben Parsons Design

INDICATIVE PRECEDENT IMAGES

ALO8

REV

15 Moor Hall Drive
Sutton Coldfield
West Midlands
B75 6LP
T:0121 308 4361
bp@benparsonsdesign.co.uk
www.benparsonsdesign.co.uk
Www.benparsonsdesign.co.uk
Www.benparsonsdesign.co.uk
Www.benparsonsdesign.co.uk

## INDICATIVE PRECEDENT IMAGES

AL09

DESIGN

15 Moor Hall Drive
Sutton Coldfield
West Midlands
B75 6LP
T:0121 308 4361
bp@benparsonsdesign.co.uk
www.benparsonsdesign.co.uk

PROJECT:
CLIENT:
DRAWING TITLE:
DATE:
SCALE:
JOB NUMBER:
DRAWING NUMBER:
REVISION:

10 Wenworth Road, Four Oaks
Mr B. Maughan
Proposed Rear Elevations
MAY 2017
1:50@A1/1:100@A3
1269
AL09

Do not scale from drawing
All dimensions to be checked on site
Copyright of Ben Parsons Design